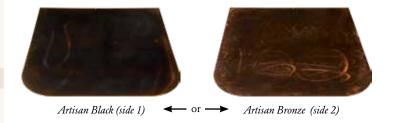

## Color Options

Steel hearth pad color options include Artisan Black / Artisan Bronze (depending on which side is displayed) or Textured Black. Artisan colors are created by hand and with heat. No two hearth pads will ever be the same.