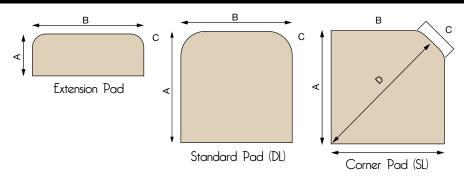

# Shapes & Sizes

Our steel hearth pads are offered in the most popular sizes and shapes. Please consult your owner's manual to determine the clearance requirements of your stove. Your hearth pad dealer can then help you choose the most appropriate pad size and shape.

### Measurements

| Shapes (inches)  | A  | В  | С       | D      |
|------------------|----|----|---------|--------|
| Hearth Extension |    |    |         |        |
| 12 x 48          | 12 | 48 | 5 11/16 | -      |
| 18 x 48          | 18 | 48 | 5 11/16 | -      |
| Corner (SL)      |    |    |         |        |
| 32 x 32          | 32 | 32 | 12      | 39 1/4 |
| 36 x 36          | 36 | 36 | 12      | 44 7/8 |
| 40 x 40          | 40 | 40 | 12      | 50 %16 |
| 48 x 48          | 48 | 48 | 15      | 60 3/8 |
| Standard (DL)    |    |    |         |        |
| 24D x 36W        | 24 | 36 | 5 11/16 | -      |
| 32 x 32          | 32 | 32 | 5 11/16 | -      |
| 36 x 36          | 36 | 36 | 5 11/16 | -      |
| 40 x 40          | 40 | 40 | 8 1/2   | -      |
| 48D x 40W        | 48 | 40 | 8 1/2   | -      |
| 48 x 48          | 48 | 48 | 10 5/8  | -      |
|                  |    |    |         |        |